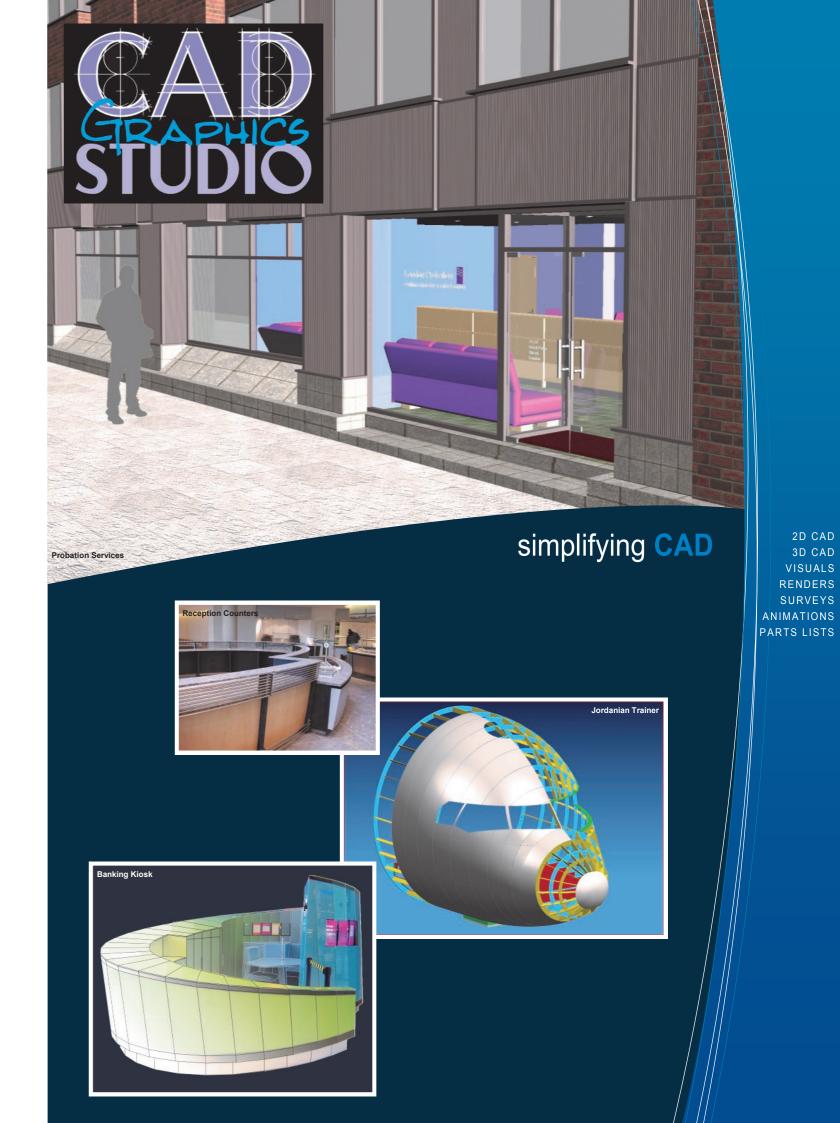

### RECENT PROJECTS

- · Aspers Casino Internal Fitting Out
- Aston University Lecture Theatres
- Birmingham University Staircases & Balustrade
- Gordon Ramsay's Plane Food Bar & Backbar
- House Of Fraser Internal Refits
- HSBC Surveys & Layouts
- Ministry Of Defence Graphics, Surveys & Layouts
- 02 Arena Ticket Offices
- Probation Services 3D Models & Rendered Visuals
- Residential Properties Internal Refits
- Tiffany & Co Staircases & Balustrades
- Wales Millennium Centre Acoustic Ceilings, Walls & Screens