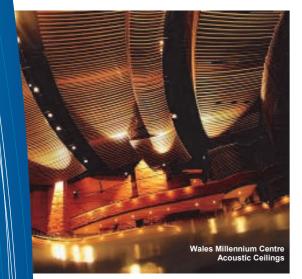

### RECENT PROJECTS

- · Aspers Casino Internal Fitting Out
- Aston University Lecture Theatres
- Birmingham University Staircases & Balustrade
- Gordon Ramsay's Plane Food Bar & Backbar
- House Of Fraser Internal Refits
- HSBC Surveys & Layouts
- Ministry Of Defence Graphics, Surveys & Layouts
- 02 Arena Ticket Offices
- Probation Services 3D Models & Rendered Visuals
- Residential Properties Internal Refits
- Tiffany & Co Staircases & Balustrades
- Wales Millennium Centre Acoustic Ceilings, Walls & Screens